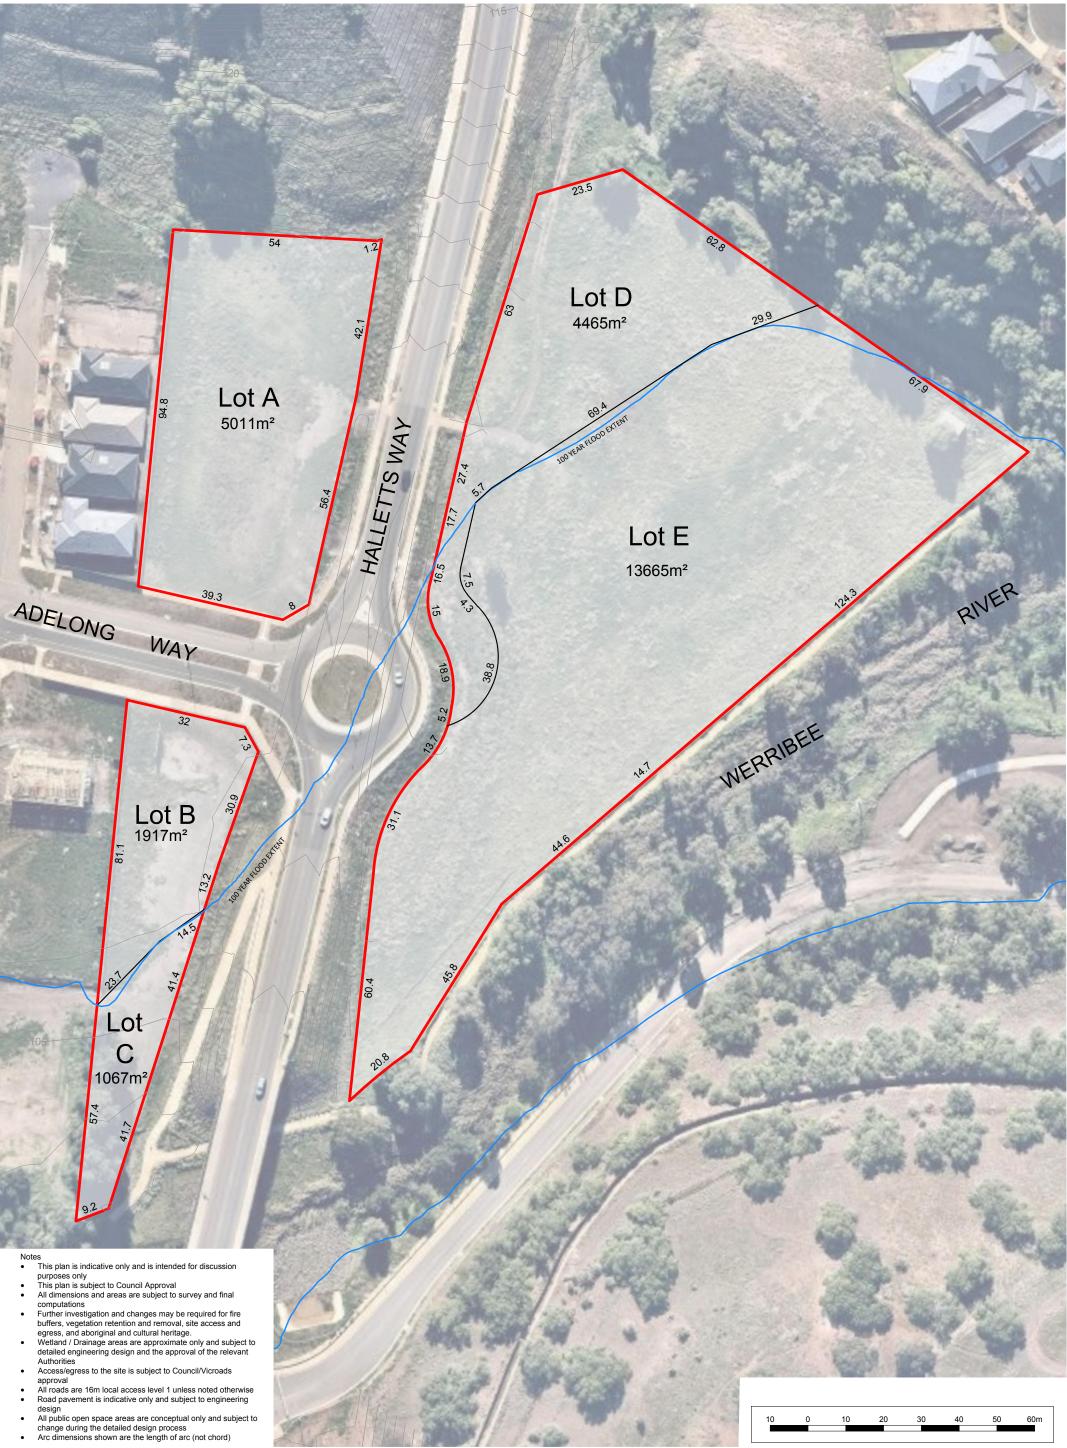

## Indicative Subdivision Plan - Halletts Way

Underbank, Bacchus Marsh

Kataland