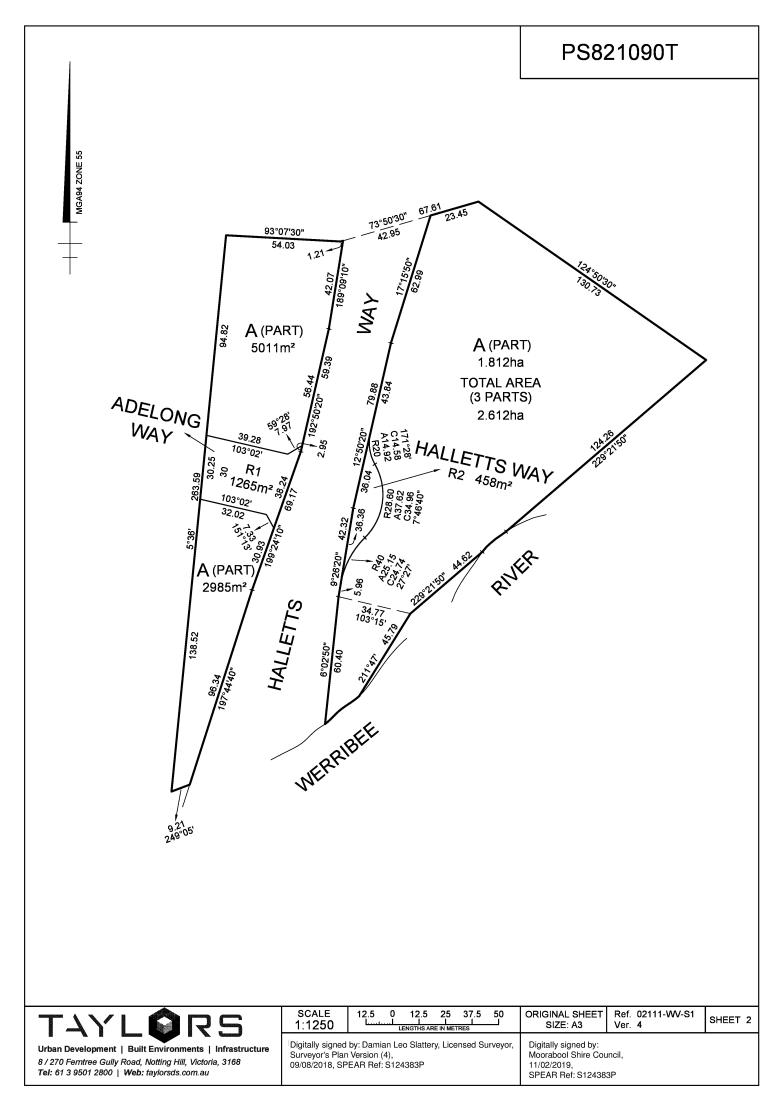

#### DIAGRAM LOCATION

SEE PS821090T FOR FURTHER DETAILS AND BOUNDARIES

### ADMINISTRATIVE NOTICES

NIL

eCT Control 20973S STAMFORD LAWYERS Effective from 19/10/2023

DOCUMENT END

|                                                                                                                                                                                                                   |                        |                                | BDIVISION<br>HE SUBDIVISION AC                             | Г 1988                                                                                      | EDITION 1                                                                  | PS821090T                                                                                                 |  |  |
|-------------------------------------------------------------------------------------------------------------------------------------------------------------------------------------------------------------------|------------------------|--------------------------------|------------------------------------------------------------|---------------------------------------------------------------------------------------------|----------------------------------------------------------------------------|-----------------------------------------------------------------------------------------------------------|--|--|
| LOCA                                                                                                                                                                                                              |                        | OF LANE                        | )                                                          |                                                                                             | Council Name: Moorabool Shir                                               | Council Name: Moorabool Shire Council                                                                     |  |  |
| PARISH                                                                                                                                                                                                            | ARISH: KORKUPER        |                                | RIMUL                                                      | Council Reference Number: CA<br>Planning Permit Reference: CA<br>SPEAR Reference Number: S1 | 2018192                                                                    |                                                                                                           |  |  |
| TOWNS                                                                                                                                                                                                             |                        |                                | BACCHUS MARSH                                              |                                                                                             |                                                                            | This is a plan under section 35 of the Subdivision Act 1988 which does not create any                     |  |  |
| SECTIC                                                                                                                                                                                                            | IN:<br>ALLOTI          |                                | -                                                          |                                                                                             | additional lots.<br>This plan is exempt from Part 3                        | 3 of the Subdivision Act 1988.                                                                            |  |  |
|                                                                                                                                                                                                                   |                        |                                | -<br>5(PT)                                                 |                                                                                             | Certification                                                              |                                                                                                           |  |  |
|                                                                                                                                                                                                                   |                        |                                |                                                            | 3                                                                                           | This plan is certified under sec                                           | tion 6 of the Subdivision Act 1988                                                                        |  |  |
| TITLE REFERENCE: VOL.11648 FOL. 686                                                                                                                                                                               |                        |                                |                                                            | ,                                                                                           | Digitally signed by: Mark Lovell for Moorabool Shire Council on 11/02/2019 |                                                                                                           |  |  |
| LAST PLAN REFERENCE: Lot 1 on PS742687U                                                                                                                                                                           |                        |                                |                                                            |                                                                                             |                                                                            |                                                                                                           |  |  |
| POSTAL ADDRESS: ADELONG WAY<br>(at time of subdivision) BACCHUS MARSH 3                                                                                                                                           |                        |                                |                                                            | 3340                                                                                        |                                                                            |                                                                                                           |  |  |
|                                                                                                                                                                                                                   | D-ORDIN<br>c centre of | ATES: E:<br><sup>land</sup> N: | 272 660<br>5 826 700                                       | ZONE: 55<br>GDA 94                                                                          |                                                                            |                                                                                                           |  |  |
|                                                                                                                                                                                                                   |                        |                                | ROADS AND/OR RE                                            |                                                                                             |                                                                            | NOTATIONS                                                                                                 |  |  |
| Roads and reserves vest in the council/body/person named when the<br>appropriate vesting date is recorded or transfer registered. Only roads<br>and reserves marked thus (%) vest upon registration of this plan. |                        |                                |                                                            |                                                                                             |                                                                            | Land to be acquired by compulsory process: NIL.<br>Land to be acquired by agreement: ROAD R1 and ROAD R2. |  |  |
|                                                                                                                                                                                                                   | INTIFIER               |                                | COUNCIL/BODY                                               |                                                                                             |                                                                            |                                                                                                           |  |  |
|                                                                                                                                                                                                                   | ROAD R1<br>ROAD R2     |                                | MOORABOOL SHI<br>MOORABOOL SHI                             |                                                                                             |                                                                            |                                                                                                           |  |  |
|                                                                                                                                                                                                                   |                        |                                |                                                            |                                                                                             |                                                                            |                                                                                                           |  |  |
|                                                                                                                                                                                                                   |                        | •                              | NOTATIONS                                                  |                                                                                             |                                                                            |                                                                                                           |  |  |
| DEPTH L                                                                                                                                                                                                           |                        | I: Does N                      | ot Apply                                                   |                                                                                             |                                                                            |                                                                                                           |  |  |
| SURVEY:<br>This plan                                                                                                                                                                                              | is based o             | n survey.                      |                                                            |                                                                                             |                                                                            |                                                                                                           |  |  |
| STAGING<br>This is no                                                                                                                                                                                             |                        | subdivision.                   |                                                            |                                                                                             |                                                                            |                                                                                                           |  |  |
|                                                                                                                                                                                                                   |                        |                                |                                                            |                                                                                             |                                                                            |                                                                                                           |  |  |
|                                                                                                                                                                                                                   |                        |                                |                                                            |                                                                                             |                                                                            |                                                                                                           |  |  |
|                                                                                                                                                                                                                   |                        |                                |                                                            | EASEMEN                                                                                     |                                                                            |                                                                                                           |  |  |
| LEGEND:                                                                                                                                                                                                           | A - App                | urtenant Ease                  | ment E - Encumbering E                                     |                                                                                             | ering Easement (Road)                                                      |                                                                                                           |  |  |
|                                                                                                                                                                                                                   |                        | . ,                            | ing easements.                                             |                                                                                             |                                                                            |                                                                                                           |  |  |
|                                                                                                                                                                                                                   |                        | · ·                            | ed upon registration of this<br>ed when the appropriate ve | •                                                                                           | r transfer registered                                                      |                                                                                                           |  |  |
|                                                                                                                                                                                                                   |                        | . ,                            | ved when the appropriate v                                 | -                                                                                           | -                                                                          |                                                                                                           |  |  |
| Symbol                                                                                                                                                                                                            | Subject<br>Land        |                                | Purpose                                                    | Width<br>(Metres)                                                                           | Origin                                                                     | Land Benefited/In Favour Of                                                                               |  |  |
|                                                                                                                                                                                                                   |                        |                                |                                                            |                                                                                             |                                                                            |                                                                                                           |  |  |
|                                                                                                                                                                                                                   |                        |                                |                                                            |                                                                                             |                                                                            |                                                                                                           |  |  |
|                                                                                                                                                                                                                   |                        |                                |                                                            |                                                                                             |                                                                            |                                                                                                           |  |  |
|                                                                                                                                                                                                                   |                        |                                |                                                            |                                                                                             |                                                                            |                                                                                                           |  |  |
|                                                                                                                                                                                                                   |                        |                                |                                                            |                                                                                             |                                                                            |                                                                                                           |  |  |
|                                                                                                                                                                                                                   |                        |                                |                                                            |                                                                                             |                                                                            |                                                                                                           |  |  |
|                                                                                                                                                                                                                   |                        |                                |                                                            |                                                                                             |                                                                            |                                                                                                           |  |  |
|                                                                                                                                                                                                                   | VΥ                     |                                | RS                                                         | SURVEYORS FILE RE                                                                           | EF: Ref. 02111-WV-S1<br>Ver. 4                                             | ORIGINAL SHEET<br>SIZE: A3 SHEET 1 OF 3                                                                   |  |  |
|                                                                                                                                                                                                                   |                        |                                | onments   Infrastructure                                   |                                                                                             | nian Leo Slattery, Licensed Surveyor,                                      | PLAN REGISTERED                                                                                           |  |  |
| 8/270 F                                                                                                                                                                                                           | erntree Gull           | •                              | g Hill, Victoria, 3168                                     | Surveyor's Plan Version<br>09/08/2018, SPEAR Re                                             |                                                                            | TIME: 11:15am DATE: 8 / 4 / 2020<br>Rod Speer<br>Assistant Registrar of Titles                            |  |  |