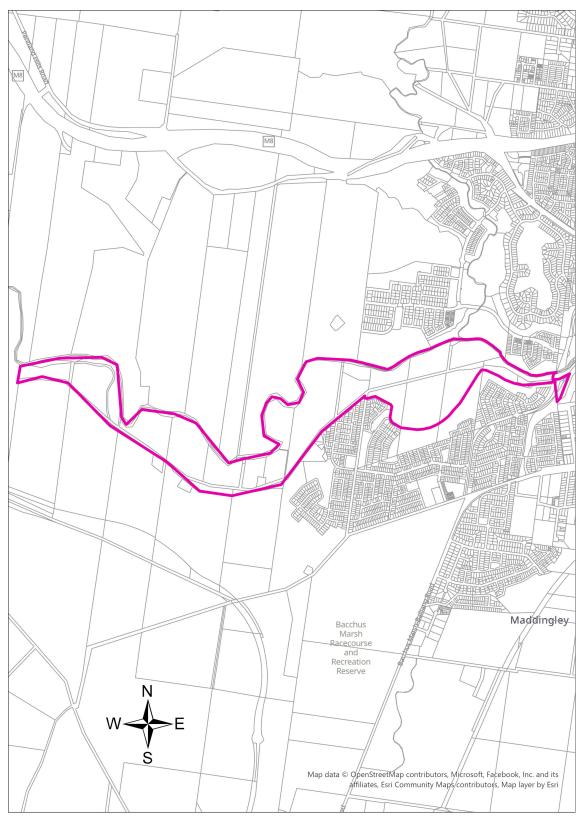

)                  | None specified                         |          | None specified           |
| Permit requirement for earthworks                                                                   |                                        | Land     |                          |
| Earthworks which change the rate of flow or the discharge point of water across a property boundary |                                        | All land |                          |
| Earthworks which increase the discharge of saline groundwater                                       |                                        | All land |                          |

## Map 1 to the Schedule to Clause 35.07

Sheet 1



## Map 1 to the Schedule to Clause 35.07

Sheet 2



## Map 1 to the Schedule to Clause 35.07