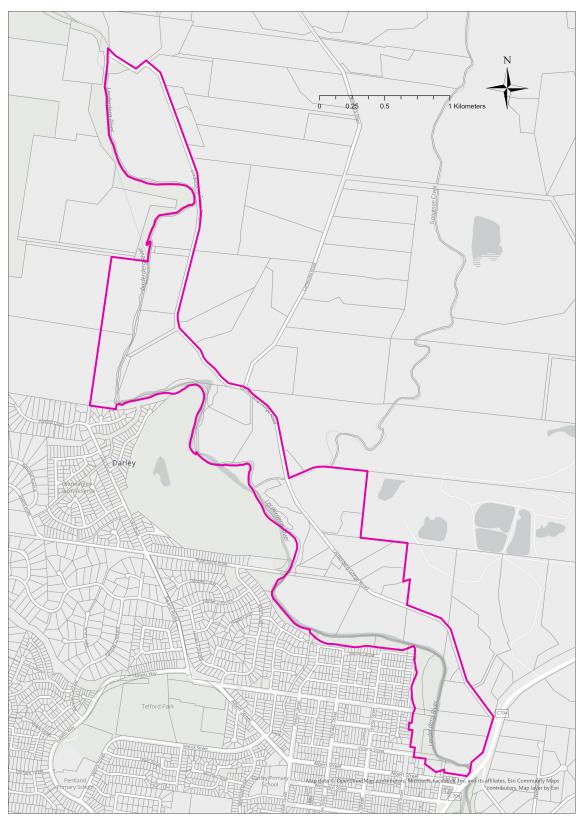

wetlands or designated<br>flood plain (metres)                  | None specified                         |          | None specified           |
| Permit requirement for earthworks                                                                   |                                        | Land     |                          |
| Earthworks which change the rate of flow or the discharge point of water across a property boundary |                                        | All land |                          |
| Earthworks which increase the discharge of saline groundwater                                       |                                        | All land |                          |

## Map 1 to the Schedule to Clause 35.07

Sheet 1



## Map 1 to the Schedule to Clause 35.07

Sheet 2



## Map 1 to the Schedule to Clause 35.07