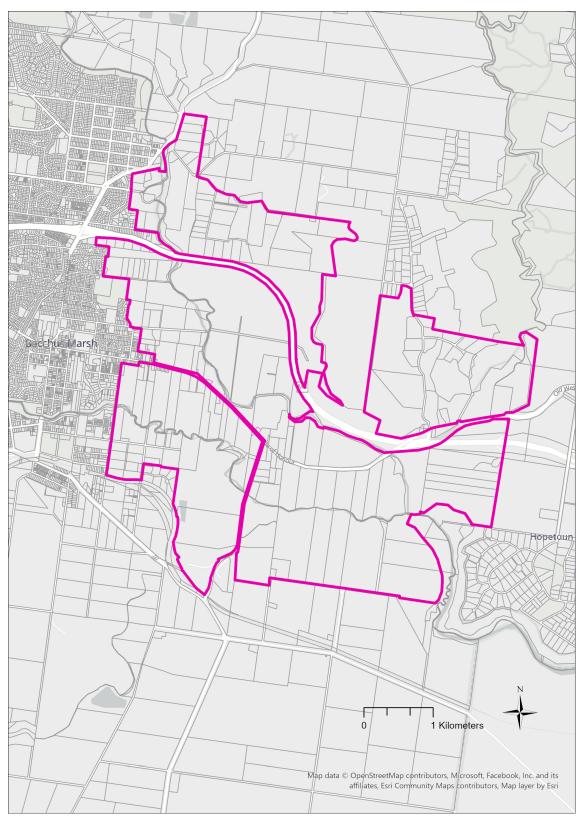

|
| Minimum setback from a<br>waterway, wetlands or designated<br>flood plain (metres)                  | None specified                         |          | None specified           |
| Permit requirement for earthworks                                                                   |                                        | Land     |                          |
| Earthworks which change the rate of flow or the discharge point of water across a property boundary |                                        | All land |                          |
| Earthworks which increase the discharge of saline groundwater                                       |                                        | All land |                          |

## Map 1 to the Schedule to Clause 35.07

Sheet 1



## Map 1 to the Schedule to Clause 35.07

Sheet 2



## Map 1 to the Schedule to Clause 35.07