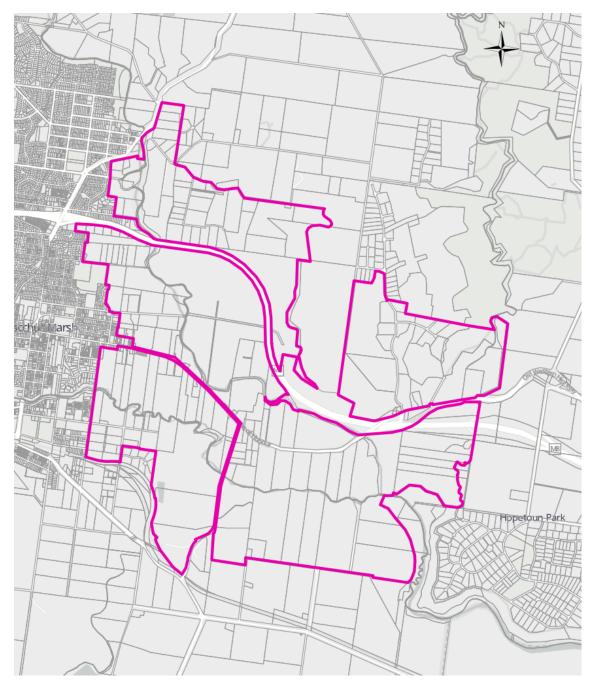

back from a dwelling not in the same ownership (metres)           | Any dwelling not in the same ownership | 100 metres               |
| Minimum setback from a waterway, wetlands or designated flood plain (metres) | None specified                         | None specified           |

| Permit requirement for earthworks                                                                   | Land     |
|-----------------------------------------------------------------------------------------------------|----------|
| Earthworks which change the rate of flow or the discharge point of water across a property boundary | All land |
| Earthworks which increase the discharge of saline groundwater                                       | All land |

# Map 1 to the Schedule to Clause 35.07

## Sheet 1



## Map 1 to the Schedule to Clause 35.07

#### Sheet 2



# Map 1 to the Schedule to Clause 35.07

## Sheet 3