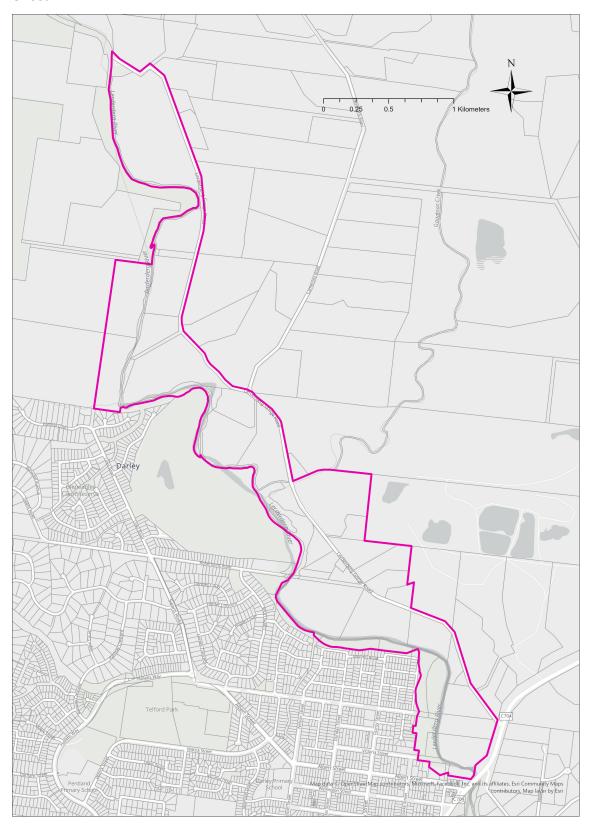

| Any dwelling not in the same ownership | 100 metres               |
| Minimum setback from a waterway, wetlands or designated flood plain (metres) | None specified                         | None specified           |

| Permit requirement for earthworks                                                                   | Land     |
|-----------------------------------------------------------------------------------------------------|----------|
| Earthworks which change the rate of flow or the discharge point of water across a property boundary | All land |
| Earthworks which increase the discharge of saline groundwater                                       | All land |

# Map 1 to the Schedule to Clause 35.07

## Sheet 1



## Map 1 to the Schedule to Clause 35.07

#### Sheet 2



# Map 1 to the Schedule to Clause 35.07

## Sheet 3