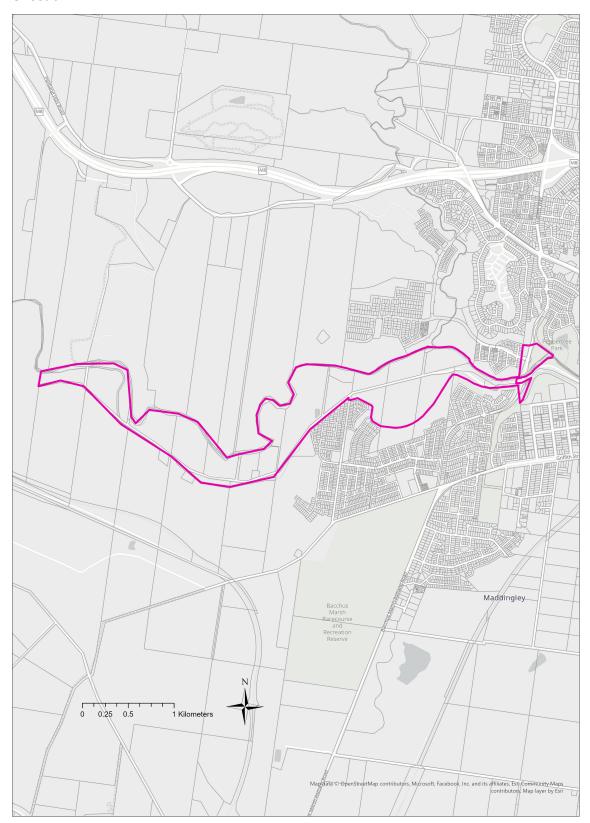

metres               |
| Minimum setback from a waterway, wetlands or designated flood plain (metres) | None specified                         | None specified           |

| Permit requirement for earthworks                                                                   | Land     |
|-----------------------------------------------------------------------------------------------------|----------|
| Earthworks which change the rate of flow or the discharge point of water across a property boundary | All land |
| Earthworks which increase the discharge of saline groundwater                                       | All land |

# Map 1 to the Schedule to Clause 35.07

## Sheet 1



## Map 1 to the Schedule to Clause 35.07

#### Sheet 2



# Map 1 to the Schedule to Clause 35.07

## Sheet 3