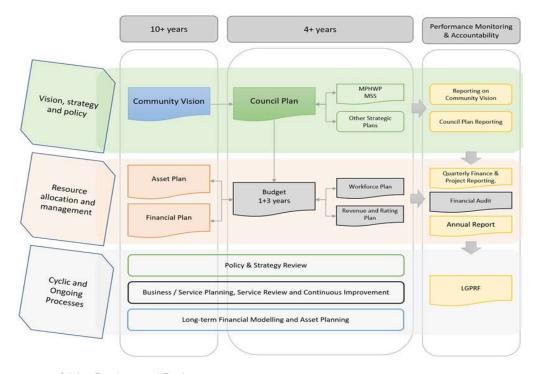

#### 1. Link to the Integrated Strategic Planning and Reporting Framework

This section describes how the Budget links to the achievement of the Community Vision and Council Plan within an overall integrated strategic planning and reporting framework. This framework guides the Council in identifying community needs and aspirations over the long term (Community Vision and Financial Plan), medium term (Council Plan, Workforce Plan, and Revenue and Rating Plan) and short term (Budget), and then holding itself accountable (Annual Report).

#### 1.1 Legislative planning and accountability framework

The Budget is a rolling four-year plan that outlines the financial and non-financial resources that Council requires to achieve the strategic objectives described in the Council Plan. The diagram below depicts the integrated strategic planning and reporting framework that applies to local government in Victoria. At each stage of the integrated strategic planning and reporting framework there are opportunities for community and stakeholder input. This is important to ensure transparency and accountability to both residents and ratepayers.

Source: Department of Jobs, Precincts and Regions

In addition to the above, Council has a long term plan (Moorabool 2041) which articulates a community vision, mission and values. The Council Plan is prepared with reference to Council's long term Community Plan.

The timing of each component of the planning framework is critical to the successful achievement of the planned outcomes. The Council Plan, including the Strategic Resource Plan, is required to be completed by 30 June following a general election and is reviewed each year in advance of the commencement of the Annual Budget process.