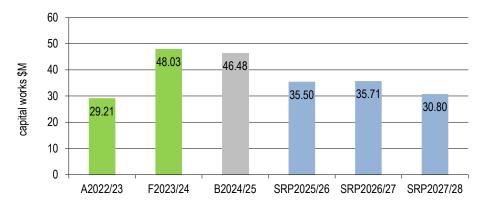

The table below provides a high level snapshot of the forward outlook for Capital Works for the next 4 years and demonstrates a high level of investment in community infrastructure and assets.

A = Actual F = Forecast B = Budget SRP = Strategic Resource Plan estimates

The Capital Works program for 2024/25 will be \$46.48 million. Of the new works funded (totaling \$22.02 million) in the 2024/25 budget, \$17.869 million will come from Council operations, \$3.37 million from external grants and contributions, and \$0.785 million to be funded by new borrowings. We acknowledge the contribution of State and Federal Government grants in our Capital Works and service delivery programs.