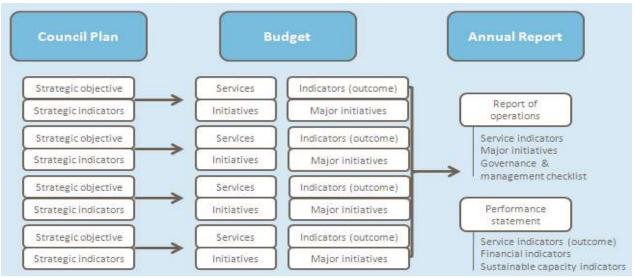

Council is required by legislation to identify initiatives, major initiatives and service performance outcome indicators in the Budget and report against them in their Annual Report to support transparency and accountability. The relationship between these accountability requirements in the Council Plan, the Budget and the Annual Report is shown below

Source: Department of Jobs, Precincts and Regions